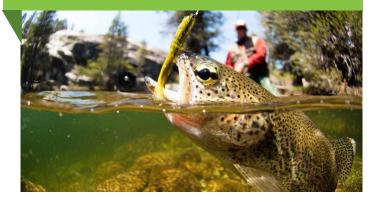

# Nov. 24

### Rainbow, Brown and Golden Trout

Get back to nature, relax, and enjoy a day of trout fishing on Nov. 24 departing Forellenhof Trauntal at approximately 8 a.m. **READ MORE...** 